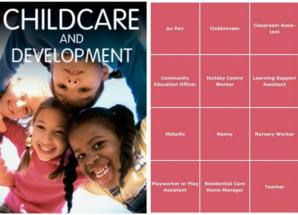

## HEALTH & SOCIAL CARE CEIAG - ACO

| Au Pair                         | Childminder                      | Classroom Assis-<br>tant      |
|---------------------------------|----------------------------------|-------------------------------|
| Community<br>Education Officer  | Holiday Centre<br>Worker         | Learning Support<br>Assistant |
| Midwife                         | Nanny                            | Nursery Worker                |
| Playworker or Play<br>Assistant | Residential Care<br>Home Manager | Teacher                       |