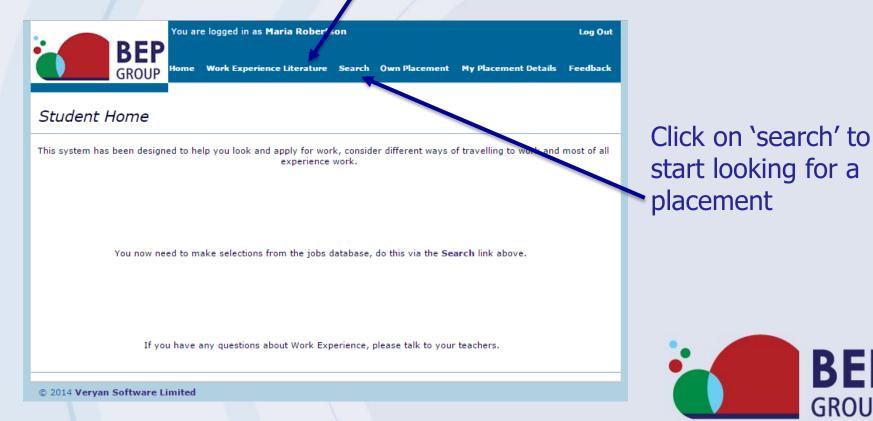

When you have successfully logged in you will be directed to the student home page where you will be able start the process of making selections

There is a student guide to the system available under the 'work experience literature' icon